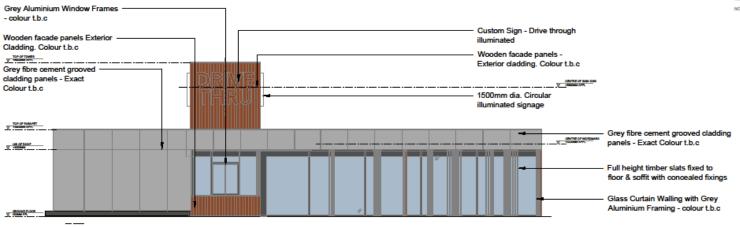

CORSTORPHINE +WRIGHT

Tel. 0113 213 5656 www.corstorphine-wright.com

Figured dimensions only to be taken from this drawing, DO NOT SCALE. All contraction must visit the site and be responsible for checking all setting out dimensions and notifying the architect of any discrepancies prior to any resrulacture or construction work. 1500mm dia. Circular illuminated signage Glass Curtain Walling with Custom Sign - Drive through Grey Aluminium Framing illuminated colour t.b.c Grey Aluminium doors & Wooden facade panels -Exterior cladding. Colour t.b.c Frames - colour t.b.c Wooden facade panels 1500mm dia. Circular SPATING OF REAL PROPERTY. Exterior Cladding. illuminated signage Colour t.b.c Surface mounted Grey fibre cement grooved cladding illuminated sign panels - Exact Colour t.b.c TOP OF MAARET CENTRE OF WORDSHAK Wooden facade panels -Exterior Cladding. Colour t.b.c Grey fibre cement grooved cladding panels - Exact Colour t.b.c